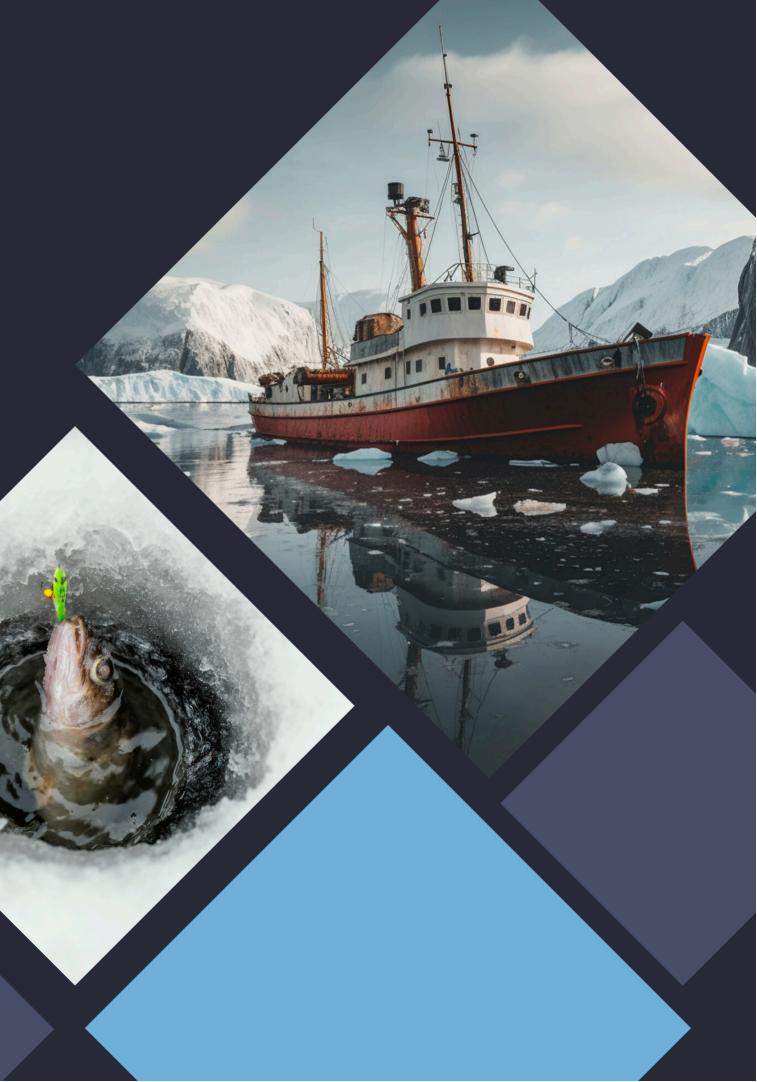

#### Iceberg Melting: Causes

The warming climate and human activities are the primary contributors to iceberg melting. Increased temperatures and ocean acidification are accelerating the process.

### Environmental Impacts

Iceberg melting leads to rising sea levels, loss of habitat for **polar animals**, and disruptions in ocean currents. These changes have profound effects on global ecosystems.

#### **Economic Ramifications**

The loss of icebergs affects **fishing industries**, coastal communities, and tourism. Additionally, it amplifies the risks of extreme weather events and natural disasters.